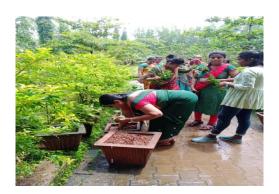

### **NOTICE**

This year Vanamahotsava program will be conducted on 01/07/2023 in collaboration with the forest department Karnataka, Karwar and NSS unit of our college, in our college campus. All are requested to participate.

# Celebration of vanamahotsav1st july 2023

We celebrated thevanamahotsav on 1<sup>st</sup> July 2023 in association with forest department by sowing the plants.

PRINCIPAL MAHASATEE ARTS, COM. & SCI. COLLEGE ULGA. KAPWAR - 581 325