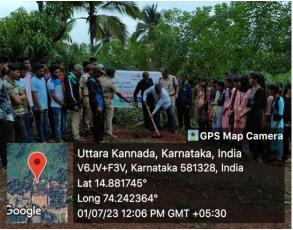

# Celebration of vanamahotsav1st july 2023

We celebrated thevanamahotsav on 1<sup>st</sup> July 2023 in association with forest department by sowing the plants.

PRINCIPAL MAHASATEE ARTS, COM. & SCI. COLLEGE ULGA. KAPWAR - 581 325