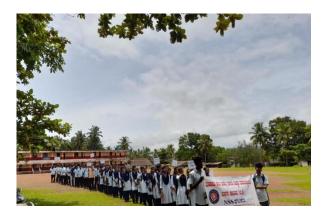

# ENVIRONMENTAL DAY 20-07-2022

Jatha has been organized to make awareness among public on the ban on use of plastic

PRINCIPAL MAHASATE ARTS. COM. & SCI. COLLEGE ULGA. KAPWAR - 581 375