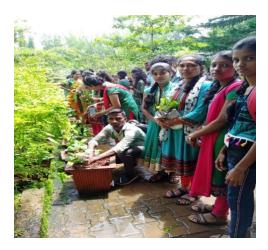

### 4. Green campus initiatives

Every year under the NSS unit of our college we conduct vanamahotsav during which we plant saplings of trees. Also NSS unit of our college organized Jata to make awareness among publiconthebanonuseofplastic.

# ENVIRONMENTAL DAY 20-07-2022

Jatha has been organized to make awareness among public on the ban on use of plastic

PRINCIPAL MAHASATE ARTS. COM. & SCI. COLLEGE ULGA. KAPWAR - 581 375