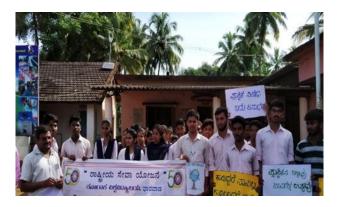

#### **NOTICE**

This year environmental day will be celebrated on 20/07/2022 in collaboration with the Botany department and NSS unit of our college, in our college. All are requested to participate.

- □ Notice Board
- □ Class Circulation
- □ Office File

# ENVIRONMENTAL DAY 20-07-2022

Jatha has been organized to make awareness among public on the ban on use of plastic

PRINCIPAL MAHASATE ARTS. COM. & SCI. COLLEGE ULGA. KAPWAR - 581 375