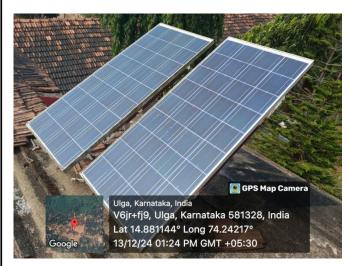

### 1. Alternate sources of energy and energy conservation measures

LED TUBES are used for less Power consumption

Solar Power Units are used as Alternate sources of energy and energy conservation measures in the campus