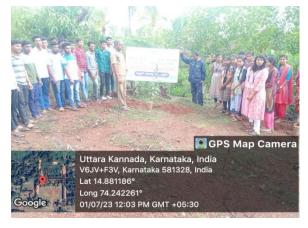

# Celebration of vanamahotsav1st july 2023

We celebrated thevanamahotsav on 1<sup>st</sup> July 2023 in association with forest department by sowing the plants.

PRINCIPAL MAHASATEE ARTS, COM. & SCI. COLLEGE ULGA. KAPWAR - 581 325