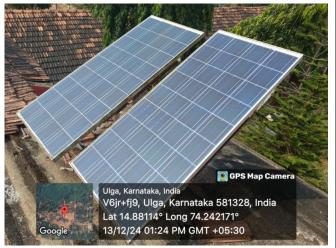

### 1. Alternate sources of energy and energy conservation measures

LED TUBES are used for less Power consumption

Solar Power Units are used as Alternate sources of energy and energy conservation measures in the campus