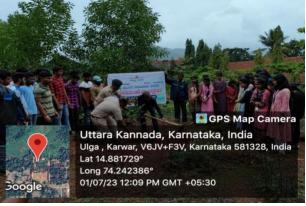

# Celebration of vanamahotsav1st july 2023

We celebrated thevanamahotsav on 1<sup>st</sup> July 2023 in association with forest department by sowing the plants.

PRINCIPAL MAHASATEE ARTS, COM. & SCI. COLLEGE ULGA. KAPWAR - 581 325