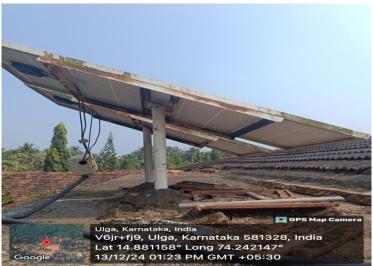

### 1. Alternate sources of energy and energy conservation measures

LED TUBES are used for less Power consumption

Solar Power Units are used as Alternate sources of energy and energy conservation measures in the campus