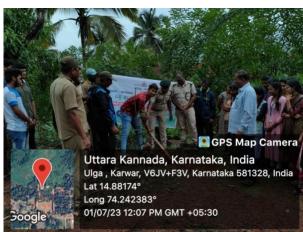

### **NOTICE**

This year Vanamahotsava program will be conducted on 01/07/2023 in collaboration with the forest department Karnataka, Karwar and NSS unit of our college, in our college campus. All are requested to participate.

# Celebration of vanamahotsav1st july 2023

We celebrated thevanamahotsav on 1<sup>st</sup> July 2023 in association with forest department by sowing the plants.

PRINCIPAL MAHASATEE ARTS, COM. & SCI. COLLEGE ULGA. KAPWAR - 581 325