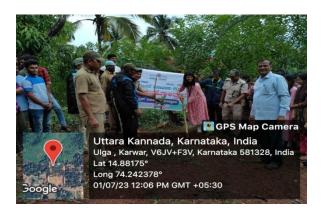

### **NOTICE**

This year Vanamahotsava program will be conducted on 01/07/2023 in collaboration with the forest department Karnataka, Karwar and NSS unit of our college, in our college campus. All are requested to participate.

# Celebration of vanamahotsav1st july 2023

We celebrated thevanamahotsav on 1<sup>st</sup> July 2023 in association with forest department by sowing the plants.

PRINCIPAL MAHASATEE ARTS, COM. & SCI. COLLEGE ULGA. KAPWAR - 581 325